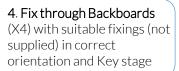

## Installation Instructions

**1**. Position chimes in desired location, according to correct Key stage height, this may require 2 persons.

**2.Mark hole locations** (X4) on backboard between 1<sup>st</sup> and 2<sup>nd</sup> notes at each end, making sure instrument is level.

3. Drill hole locations (X4) according to your chosen fixings (frame fixings, wall bolts or chemical anchors) depending of the structure of the wall.

**5**. Beaters can be fixed to Backboards or directly to wall depending on customers preference.