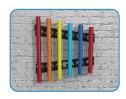

## Wall Fixed

Rainbow Trio Chimes

## Installation Instructions

**1**. Position chimes in desired location, according to correct Key stage height, this may require 2 persons.

**2.Mark hole locations** (X4) on backboard between 1<sup>st</sup> and 2<sup>nd</sup> notes at each end, making sure instrument is level.

Install Instrument with 1m free space (from widest point) around it.

KS1-700mm KS2-850mm

Weight of heaviest part 8 kg (chimes)

Wall fixings are not supplied, installer will select suitable method of fixing.