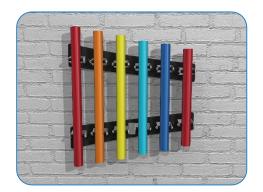

## Wall Fixed

Rainbow Trio Chimes

## Installation Instructions

**1**. Position chimes in desired location, according to correct Key stage height, this may require 2 persons.

**2.Mark hole locations** (X4) on backboard between 1<sup>st</sup> and 2<sup>nd</sup> notes at each end, making sure instrument is level.