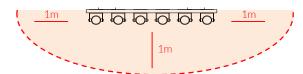

Install Instrument with 1m free space (from widest point) around it.

KS1-700mm KS2-850mm

Weight of heaviest part 8 kg (chimes)

Wall fixings are not supplied, installer will select suitable method of fixing.