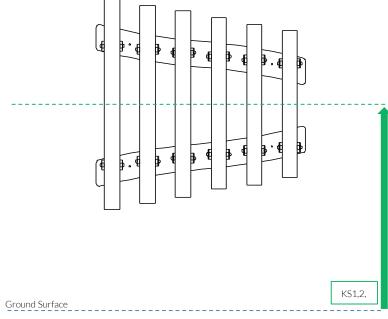

## Installation Instructions

**1**. Position chimes in desired location, according to correct Key stage height, this may require 2 persons.

**2.Mark hole locations** (X4) on backboard between 1<sup>st</sup> and 2<sup>nd</sup> notes at each end, making sure instrument is level.

3. Drill hole locations (X4) according to your chosen fixings (frame fixings, wall bolts or chemical anchors) depending of the structure of the wall.

**5**. Beaters can be fixed to Backboards or directly to wall depending on customers preference.

Install Instrument with 1m free space (from widest point) around it.

KS1-700mm KS2-850mm

Weight of heaviest part 8 kg (chimes)

Wall fixings are not supplied, installer will select suitable method of fixing.